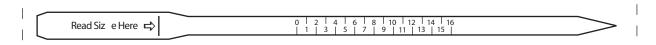

## Instructions:

- Print and cut out ring sizer. Cut small slit that is marked with an arrow.
- Place ring sizer comfortably around finger by slipping pointed end through the slit, numbers facing out.
- Secure the ring sizer by pulling the pointed end snuggly around your finger like a belt, tight but can still move it around. Be sure it's not too tight or too loose.
- Your approximate ring size should be the number that appears where it says "Read Size Here".