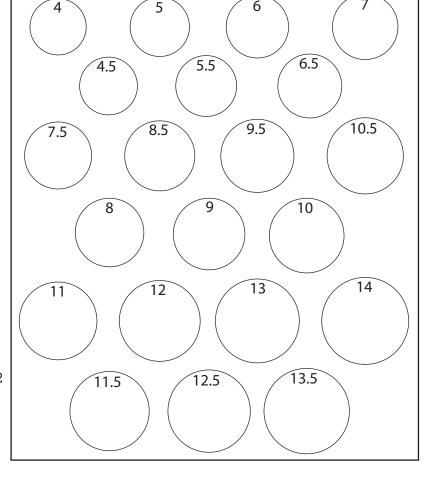

Measure your finger by wrapping a string around it. Find the length of the string that makes exactly one loop around, and use the chart below for reference.

If the finger is not available for measuring (ie a surprise gift), use a ring from the individual's current jewelry collection. Place the ring on a circle within the chart below. The correct circle size should fit right against the inside edge of the ring.